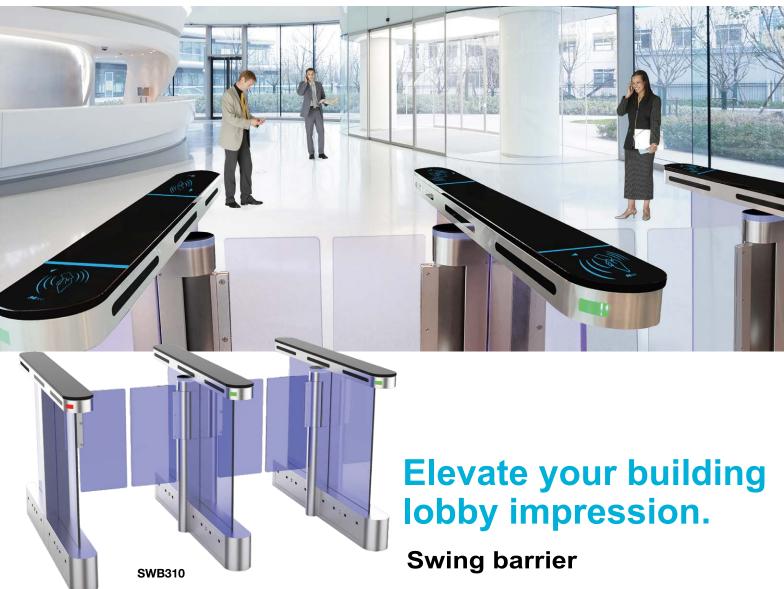

SWB310 is designed to be slimmest of all pedestrian gate. Slim form factor save space and allow you to put more gates to digest higher traffic. Stylish design to elevate premium atmosphere of any building lobby. High speed motor is used to achieve faster pass through rate.

SWB310 offer wide and full clearance opening to allow pedestrian with luggage to pass through with comfort.

## 2 Elegant design

Slim form factor, premium stainless steel and glass panel material with elegant arc design effectively help create an welcoming and elegant prestigious atmosphere at building entrance to impress your visitors.