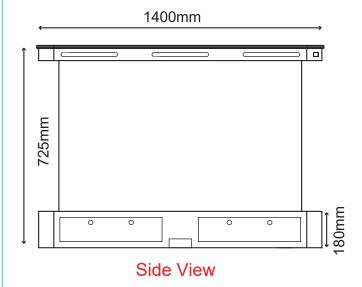

## **Technical specification:**

| Description                  | Parameters                                     |
|------------------------------|------------------------------------------------|
| Cabinet dimension            | 1400(L) x 1020(W) x 980(H) mm                  |
| Body material                | Acrylic glass,<br>SS304 stainless steel 1.5mm  |
| Door width (single panel)    | 26.5cm standard lane,<br>45cm handicapped lane |
| Door opening / closing speed | Programmable 0.4 to 1.5 sec                    |
| Optimal flow rate            | 20 to 25 people per minute                     |
| Power supply                 | AC220/110V±10%, 50/60Hz                        |
| Motor                        | DC Brushless Motor, 140W/24V                   |
| Input Connection             | Dry contact pulse > 500ms                      |
| Working environment          | Indoor only                                    |
| Working temperature          | -15° C- 60° C                                  |
| Relative humidity            | ≤ 90%                                          |
| Passage width                | 580mm                                          |
| Gate door material           | 12mm acrylic                                   |
| Power rating                 | 10w (standby) / 40w (operation)                |
| IP rating                    | IP 52                                          |

## **Dimension:**