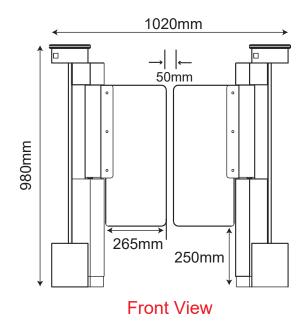

## **Technical specification:**

| Description                  | Parameters                                     |
|------------------------------|------------------------------------------------|
| Cabinet dimension            | 1400(L) x 1020(W) x 980(H) mm                  |
| Body material                | Acrylic glass,<br>SS304 stainless steel 1.5mm  |
| Door width (single panel)    | 26.5cm standard lane,<br>45cm handicapped lane |
| Door opening / closing speed | Programmable 0.4 to 1.5 sec                    |
| Optimal flow rate            | 20 to 25 people per minute                     |
| Power supply                 | AC220/110V±10%, 50/60Hz                        |
| Motor                        | DC Brushless Motor, 140W/24V                   |
| Input Connection             | Dry contact pulse > 500ms                      |
| Working environment          | Indoor only                                    |
| Working temperature          | -15° C- 60° C                                  |
| Relative humidity            | ≤ 90%                                          |
| Passage width                | 580mm                                          |
| Gate door material           | 12mm acrylic                                   |
| Power rating                 | 10w (standby) / 40w (operation)                |
| IP rating                    | IP 52                                          |

## **Dimension:**